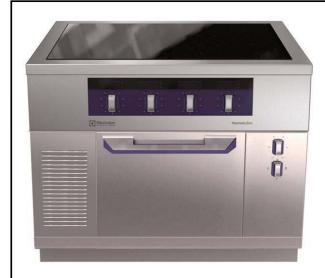

| ITEM #  |  |  |
|---------|--|--|
| MODEL # |  |  |
| NAME #  |  |  |
| SIS #   |  |  |
| AIA#    |  |  |

588429 (MAINECH8AO)

Induction Top, 4 zones, twoside operated, on Oven

### Item No.

Unit constructed according to DIN 18860 2 with 20 mm drop nose top. Internal frame for heavy duty sturdiness in stainless steel, 2 mm top in 1,4301 (AISI 304). Flat surface construction, easily cleanable. THERMODUL connection system enables seamless worktop when units are connected and avoids soil penetrating. Smooth glass ceramic surface without any "dead" spots allows for quick and easy cleaning. Features 9 power levels with fast deployment to full heating power and very low heat dissipation to the kitchen. Overheat protection switches off the supply in case of overheating. Metal knobs with embedded hygienic silicon "soft" grip enable easier handling and cleaning. Passthrough electric static oven base with 40 mm thick oven door and ribbed enamelled steel base plate. Constructed according to 1.4301 (AISI 304). Oven chamber with 2 levels of runners for 2/1 GN shelves to enable simultaneous and faster cooking. Heavy duty thermostat with temperature range up to 300°C, electronic sensor for precise temperature control and manual humidity control in the cooking chamber. Upper heating element can also be used for grilling, with or without ventilating mode. Flat surface construction, easily cleanable. Overheat protection switches off the supply in case of overheating. Standby function saves energy and quickly recovers maximum power. Metal knobs and oven handles eraonomically designed with embedded hygienic silicon "soft" grip enable easier handling and cleanina.

#### **Main Features**

- Fast deployment with full heating power immediately.
- Low heat dissipation to the kitchen.
- Overheat protection: a temperature sensor switches off the supply in case of overheating.
- Pans can easily be moved from one area to another without lifting.
- The smooth glass-ceramic surface can be quickly and easily cleaned, thus providing maximum hygiene.
- All major components may be easily accessed from the front.
- THERMODUL connection system creates a seamless work top when units are connected to each other thus avoiding soil penetrating vital components and facilitating the removal of units in case of replacement or service.
- Metal knobs with embedded hygienic "soft-touch" grip for easier handling and cleaning. The special design of the controls prevents infiltration of liquids or soil into vital components.
- 9 power levels.
- Large visible digital display manufactured in tempered glass to resist heat and chemicals, showing temperatures or power settings. The display also shows on/off status of the appliance and on/off status of the heating elements.
- Unit constructed according to DIN 18860\_2 with 70 mm recessed plinth.
- 40 mm thick oven door for heat insulation.
- Handles are ergonomically designed with silicon "soft" grip for easy handling and cleaning.
- Oven chamber to have 2 levels of runners to accommodate 2/1 GN trays and ribbed enamelled steel base plate.
- Heavy duty thermostat with temperature range up to 300°C.
- The upper heating element of the oven can also be used for grilling.
- Manual control of humidity in cooking chamber.
- Electronic sensor for precise temperature control.
- Oven temperature up to 300 °C

### Construction

- Control light for each zone.
- 2 mm top in 1.4301 (AISI 304).
- Flat surface construction with minimal hidden areas to easily clean all surfaces
- Unit constructed according to DIN 18860\_2 with 20 mm drop nose top.
- Unit constructed according to DIN 18860\_2 with 20 mm drop nose top and 70 mm recessed plinth.
- IPX5 water resistance certification.
- Internal frame for heavy duty sturdiness in stainless steel.