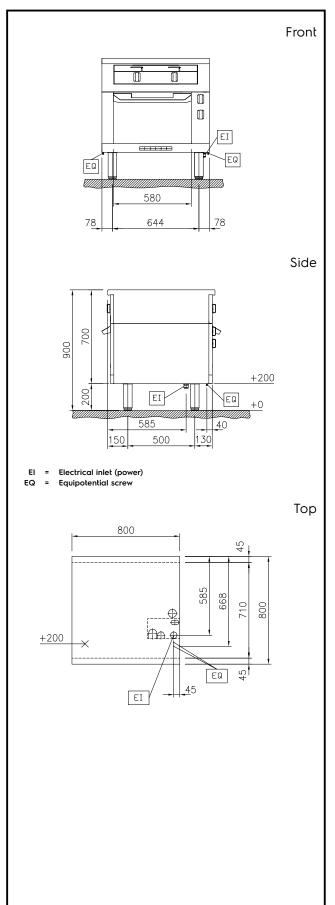

### Construction

- Control light for each zone.
- 2 mm top in 1.4301 (AISI 304).
- Flat surface construction with minimal hidden areas to easily clean all surfaces
- Unit constructed according to DIN 18860\_2 with 20 mm drop nose top.
- Unit constructed according to DIN 18860\_2 with 20 mm drop nose top and 70 mm recessed plinth.
- IPX5 water resistance certification.
- Internal frame for heavy duty sturdiness in stainless steel.